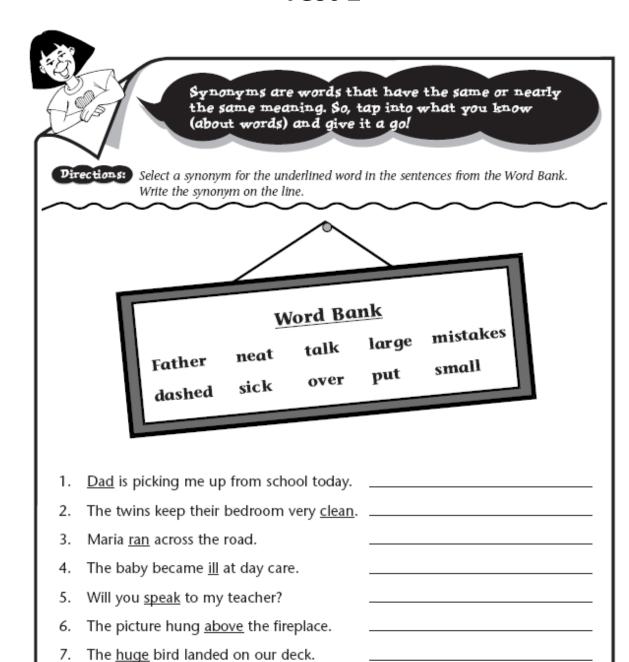

## Test 1

Name: \_\_\_\_\_ Date:

Please place the plate on the table.

9. Four <u>errors</u> were marked on my test.

10. Let's order a <u>little</u> pan-size pizza.

## **Answers**

- 1. Father
- 2. neat
- 3. dashed
- 4. sick
- 5. talk
- 6. over
- 7. large
- 8. put
- 9. mistakes
- 10. small

Father: Dad, Daddy, Papa, Old man etc.

**Nea**t: Clean, Tidy, Orderly etc.

Dashed: Ran, Rushed, Raced, Darted etc.

Sick: Ill, Unwell, Poorly, ailing etc.

Talk: Speak, Chat, Converse etc.

**Over**: Above, About, etc.

Large: Huge, Enormous, Great, Massive etc.

Put: Place, Lay, deposit, etc.

Mistake: Error, Blunder, Fault etc.

**Small**: Little, Tiny, Minor, Slight, etc.